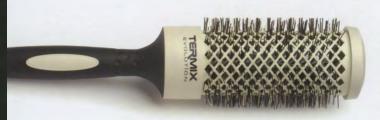

#### SOFT - FINE HAIR

Designed to prevent hair breakage and worsening of the hair shaft due to its cross-system of ionized nylon bristles of thin diameter and beige colored microfilaments.

This system allows a better grip without damaging hair and providing an effect of increased capillary density.

### BASIC - MEDIUM HAIR

Designed to control dehydration problems presented by this type of hair by combining the design of its tube and the amount and specific thickness of the ionized nylon fibers.

### **PLUS - THICK HAIR**

Designed to help control and style this type of hair, thanks to the **density of its ionized nylon fibers**.

These bristles are **more resistant** than the ones found in other brushes, thus **reducing the load force** that occurs when it comes to dry this type of hair.