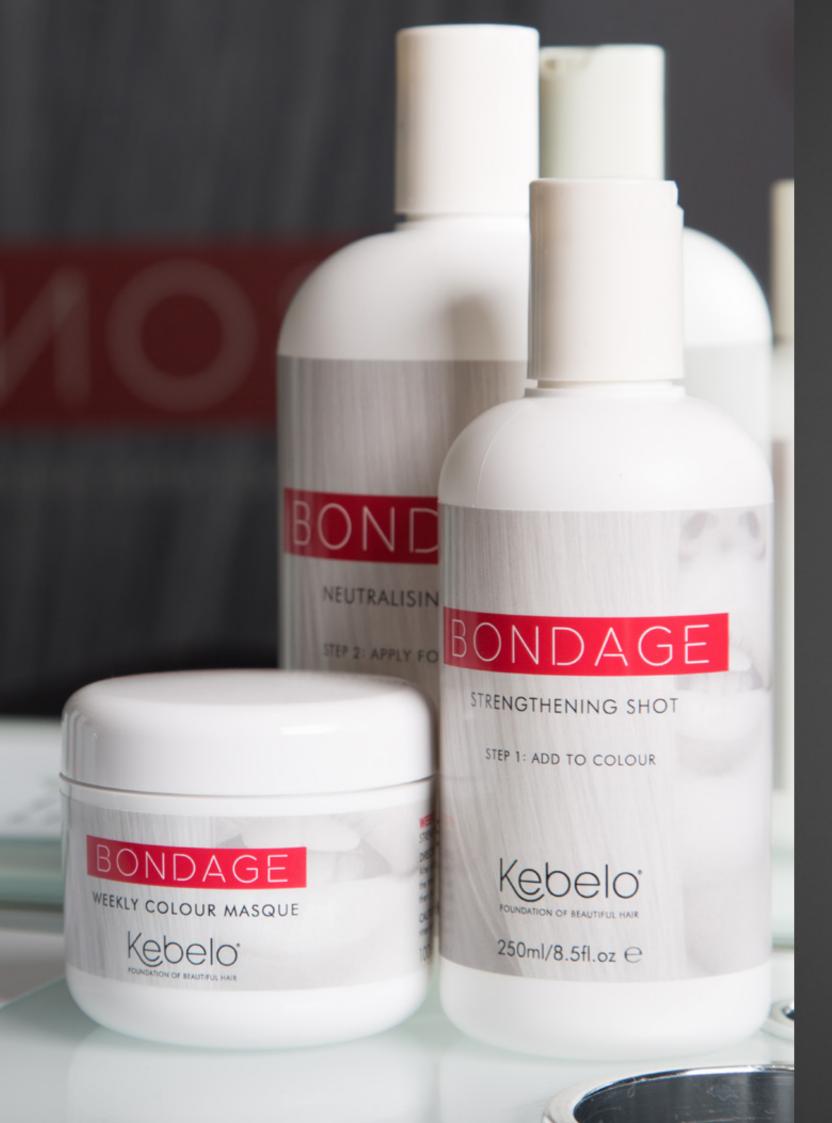

## **EASY TO USE: THE INSTRUCTIONS**

#### **STRENGTHENING SHOT** STEP 1 : ADD TO COLOUR

The Shot is easy to mix and apply with any tint or bleach.

WITH TINT Using the measuring syringe or scales add 4ml of the Strengthening Shot to your normal tint mix. Apply tint as usual.

WITH BLEACH Using the measuring syringe or scales add 8ml of the Strengthening Shot to your normal bleach mix. Apply as usual. When applying a tint after bleach, again add 4ml of the Strengthening Shot to the tint mix as per the above instructions.

#### **NEUTRALISING CREAM** STEP 2 : APPLY FOR 5 MINUTES

Once your colour is complete rinse or shampoo as normal, then apply a generous amount of BONDAGE Neutralising Cream. Work through from ends to root and leave for 5 minutes. Rinse thoroughly.