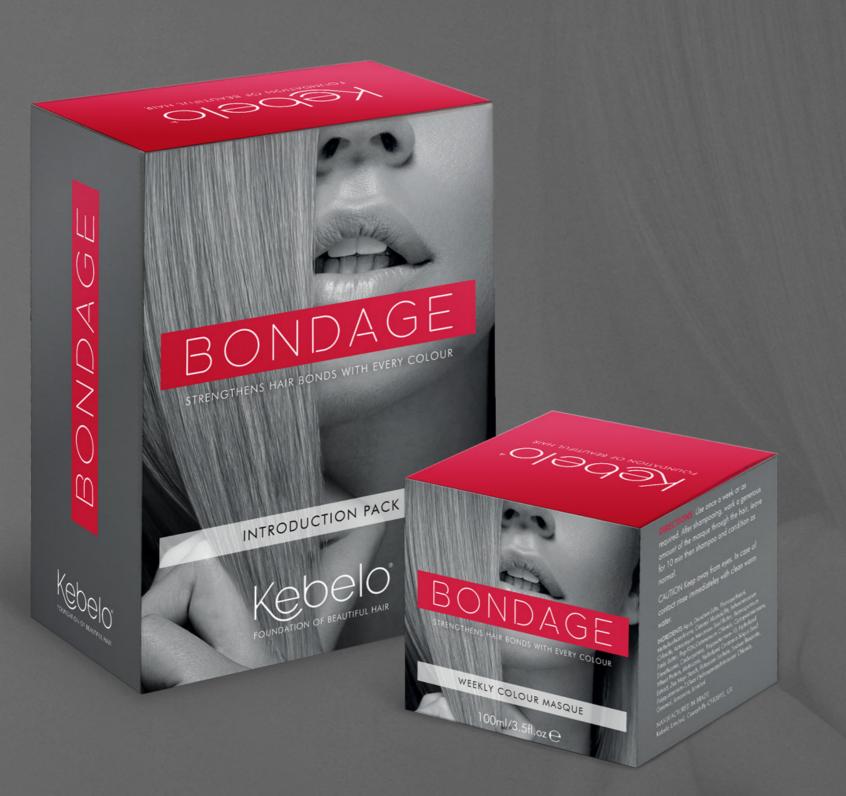

### RETAIL BONDAGE FOR EVERYONE

#### WEEKLY COLOUR MASQUE STRENGTHENS BONDS

Repairs, strengthens and rejuvenates hair. Formulated with Kebelo's Carbocysteine technology and introducing murumuru seed butter and carob, BONDAGE weekly colour masque works to repair colour or bleach damaged hair bonds. A recommended essential for your hair, extending the results from your BONDAGE session, and a must have masque for everyone who likes to live a colourful or highlighted'life.

2 x 500ml Neutralising Creams

6 x 100ml Masques & marketing material (worth £20) (enough for up to 120 applications)

| Introduction Pack                  | £29.95 |
|------------------------------------|--------|
| (enough for up to 25 applications) |        |