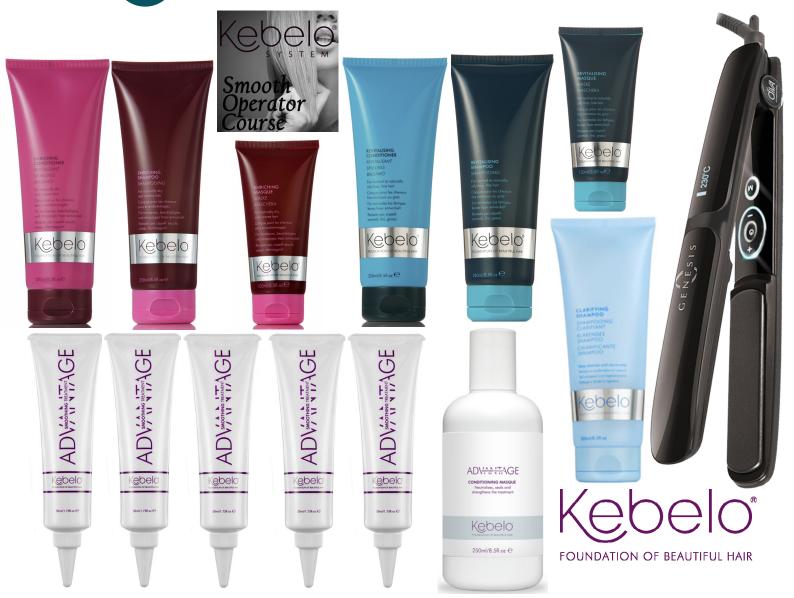

## ADVANTAGE 6 piece starter pack

salon special INTRO OFFER

WORTH OVER £370\* Excl. VAT

| SKU       | CASE QTY    | DESCRIPTION                                                                                                                                                                | SALON<br>PRICE | SALON<br>TOTAL |
|-----------|-------------|----------------------------------------------------------------------------------------------------------------------------------------------------------------------------|----------------|----------------|
| KEBT903   | 6           | New ADVANTAGE Smoothing Treatment 50ml                                                                                                                                     | £23.50         | £141.00        |
| KEBA100   | 3           | The Ultimate ENRICHING Range (RSP £32.00, worth £39.85)<br>Enriching shampoo 250ml, conditioner 250ml, masque 100ml                                                        | £18.67         | £51.81         |
| KEBA200   | 3           | The Ultimate REVITALISING Range (RSP £32.00, worth £39.85)<br>Enriching shampoo 250ml, conditioner 250ml, masque 100ml                                                     | £18.67         | £51.81         |
| KEBT910   | 1           | New Advantage Conditioning Masque 250ml                                                                                                                                    | £18.95         | £18.95         |
| KB-SEM    | 1           | Delegate on a Kebelo Smooth Operator Training Course                                                                                                                       | £45.00         | £35.00         |
|           | 1           | Backwash Pack<br>Includes 1 x 250ml clarifying shampoo and 1 each of the 250 ml Enriching / Revital-<br>ising shampoo and conditioners                                     | £56.63         | FOC            |
|           | 1           | ADVANTAGE Marketing pack<br>6 x Gift bags, 4 x A5 Strut cards, 2 x Consultation guides, 30 x Brochures, 1 x Kebelo<br>window sticker, Bondage Client Sheet.                | £14.95*        | FOC            |
| DI-SUK660 | SAVE<br>£30 | OPTIONAL EXTRA:<br>£30 off Diva Genesis straighteners with heat settings from 110 °C to 230 °C,<br>adjustable in 5° increments and perfect for use with Kebelo Treatments. | £99.99         | £69.99         |