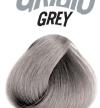

### Sweety color

It is a reflective, delicate and intensely conditioning treatment. Enhances the creativity of the hairdresser with the possibility of creating infinite color combinations, from the most intense, vibrant and ultra bright to pastel colors. Keeps hair healthy, nourished and extremely soft!

To obtain a more lasting result: after the first five-minutes exposure time, massage the product again to facilitate further absorption and extend the exposure time by another five minutes.

The combinations proposed in this color chart are only part of the infinite achievable. The images are indicative of the result that can be obtained, which may vary according to the base of application and length of exposure.