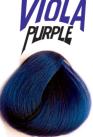

### Sweety color

It is a reflective, delicate and intensely conditioning treatment. Enhances the creativity of the hairdresser with the possibility of creating infinite color combinations, from the most intense, vibrant and ultra bright to pastel colors. Keeps hair healthy, nourished and extremely soft!

To obtain a more lasting result: after the first five-minutes exposure time, massage the product again to facilitate further absorption and extend the exposure time by another five minutes.

The combinations proposed in this color chart are only part of the infinite achievable. The images are indicative of the result that can be obtained, which may vary according to the base of application and length of exposure.