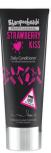

## STRAWBERRY KISS

Mild and gentle, suitable for fine, soft and normal hair. Enriched with soft cotton extract to leave hair feeling moisturised.

#### All of our products are:

- \* Dermatologically tested \* Hypoallergenic approved
- \* PH balanced
- \* Contains natural fruit extracts

Mild and gentle, suitable for

fine, soft and normal hair. Enriched with soft cotton extract to leave hair feeling moisturised and smooth.