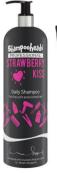

## STRAWBERRY KISS

Mild and gentle, suitable for fine, soft and normal hair. Enriched with soft cotton extract to leave hair feeling moisturised.

#### All of our products are:

- \* Dermatologically tested \* Hypoallergenic approved
- \* PH balanced
- \* Contains natural fruit extracts

Mild and gentle, suitable for

fine, soft and normal hair. Enriched with soft cotton extract to leave hair feeling moisturised and smooth.