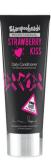

## STRAWBERRY KISS

Mild and gentle, suitable for fine, soft and normal hair. Enriched with soft cotton extract to leave hair feeling moisturised.

#### All of our products are:

- \* Dermatologically tested \* Hypoallergenic approved
- \* PH balanced
- \* Contains natural fruit extracts

Mild and gentle, suitable for

fine, soft and normal hair. Enriched with soft cotton extract to leave hair feeling moisturised and smooth.