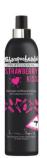

## STRAWBERRY KISS

Mild and gentle, suitable for fine, soft and normal hair. Enriched with soft cotton extract to leave hair feeling moisturised.

#### All of our products are:

- \* Dermatologically tested \* Hypoallergenic approved
- \* PH balanced
- \* Contains natural fruit extracts

Mild and gentle, suitable for

fine, soft and normal hair. Enriched with soft cotton extract to leave hair feeling moisturised and smooth.