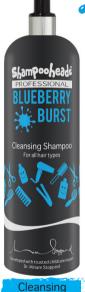

## **BLUEBERRY BURST**

Shampoo Energising and fresh. Suitable for all hair types and formulated with extracts of watermint. Provides a refreshing feel and finish to the hair.