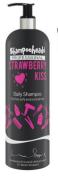

## STRAWBERRY KISS

Mild and gentle, suitable for fine, soft and normal hair. Enriched with soft cotton extract to leave hair feeling moisturised.

#### All of our products are:

- \* Dermatologically tested \* Hypoallergenic approved
- \* PH balanced
- \* Contains natural fruit extracts

Mild and gentle, suitable for

fine, soft and normal hair. Enriched with soft cotton extract to leave hair feeling moisturised and smooth.