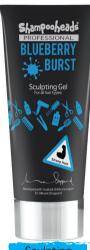

### Sculpting

A strong gel that can be used on either wet or dry hair to hold style in place. Formulated with extracts of watermint. Provides a refreshing feel and finish to the hair.

- \* GM free
- \* Not tested on animals \* Tear free formulations
- \* Paraben free