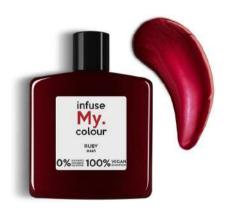

# RUBY INFUSE MY COLOUR SHAMPOO 250ml

Maintains brightness of red, red brown and burgundy hair, and also can be used on bleached blonde to create striking pinks.