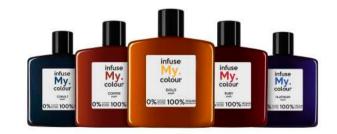

## INFUSE MY COLOUR SHAMPOO COLLECTION

Introducing Infuse My. Colour Shampoo a collection of intermixable colour infused vegan shampoos designed to Enhance.Refresh.Balance.Maintain. coloured hair instantly or to add pastel tones to lightened hair.

# COPPER INFUSE MY COLOUR SHAMPOO 250ml

Maintains brightness of deep strawberry blonde, copper, auburn and warm brown hair. Adds gorgeous warm tones try on bleached hair for a peachy effect.

# GOLD INFUSE MY COLOUR SHAMPOO 250ml

Maintains brightness of pale gold , medium and dark blonde. Great on all highlights putting the sunshine back into washed out honey blondes and all warm colours to add shine and gloss.

# RUBY INFUSE MY COLOUR SHAMPOO 250ml

Maintains brightness of red, red brown and burgundy hair, and also can be used on bleached blonde to create striking pinks.

## COBALT INFUSE MY COLOUR SHAMPOO 250ML

Pure ash subdues warmth and maintains depth of dark ash blonde, light and medium to dark brown coloured hair. Cobalt is great for maintaining the coolness in hair. Applied to bleached blonde hairfor a creative minty green denim.

# PLATINUM INFUSE MY COLOUR SHAMPOO 250ML

Platinum neutralizes yellow/gold in bleached hair. Maintains the brightness of grey and white hair. Great on hilights for a cool tone. Platinum delivers icy blond clean effects