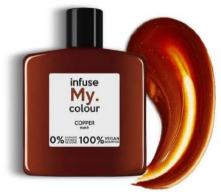

# COPPER INFUSE MY COLOUR SHAMPOO 250ml

Maintains brightness of deep strawberry blonde, copper, auburn and warm brown hair. Adds gorgeous warm tones try on bleached hair for a peachy effect.