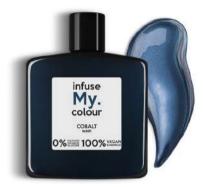

## COBALT INFUSE MY COLOUR SHAMPOO 250ML

Pure ash subdues warmth and maintains depth of dark ash blonde, light and medium to dark brown coloured hair. Cobalt is great for maintaining the coolness in hair. Applied to bleached blonde hairfor a creative minty green denim.