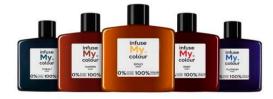

## INFUSE MY COLOUR SHAMPOO COLLECTION

Introducing Infuse My. Colour Shampoo a collection of intermixable colour infused vegan shampoos designed to Enhance.Refresh.Balance.Maintain. coloured hair instantly or to add pastel tones to lightened hair.

# COPPER INFUSE MY COLOUR SHAMPOO 250ml

Maintains brightness of deep strawberry blonde, copper, auburn and warm brown hair. Adds gorgeous warm tones try on bleached hair for a peachy effect.

# GOLD INFUSE MY COLOUR SHAMPOO 250ml

Maintains brightness of pale gold , medium and dark blonde. Great on all highlights putting the sunshine back into washed out honey blondes and all warm colours to add shine and gloss.

# RUBY INFUSE MY COLOUR SHAMPOO 250ml

Maintains brightness of red, red brown and burgundy hair, and also can be used on bleached blonde to create striking pinks.

## COBALT INFUSE MY COLOUR SHAMPOO 250ML

Pure ash subdues warmth and maintains depth of dark ash blonde, light and medium to dark brown coloured hair. Cobalt is great for maintaining the coolness in hair. Applied to bleached blonde hairfor a creative minty green denim.

# PLATINUM INFUSE MY COLOUR SHAMPOO 250ML

Platinum neutralizes yellow/gold in bleached hair. Maintains the brightness of grey and white hair. Great on hilights for a cool tone. Platinum delivers icy blond clean effects