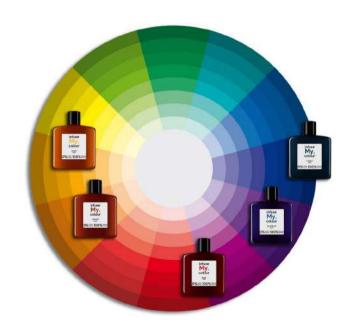

### **COLOUR**

infuse<sup>™</sup>
My.
colour

This chart provides you with an introduction to the fundamental colour knowledge creating an understanding for tonal qualities in infuse My. Colour Shampoo and easily find the right colour from our palette to suit your guests hair colour signature formulation.

Infuse My. Colour Shampoo shades all have cool undertones which makes even warm tones look luxuriously natural.

Gold - yellow with a hit on violet Copper – orange violet Ruby -Red violet Cobalt – blue Platinum – violet Taupe – violet blue orange