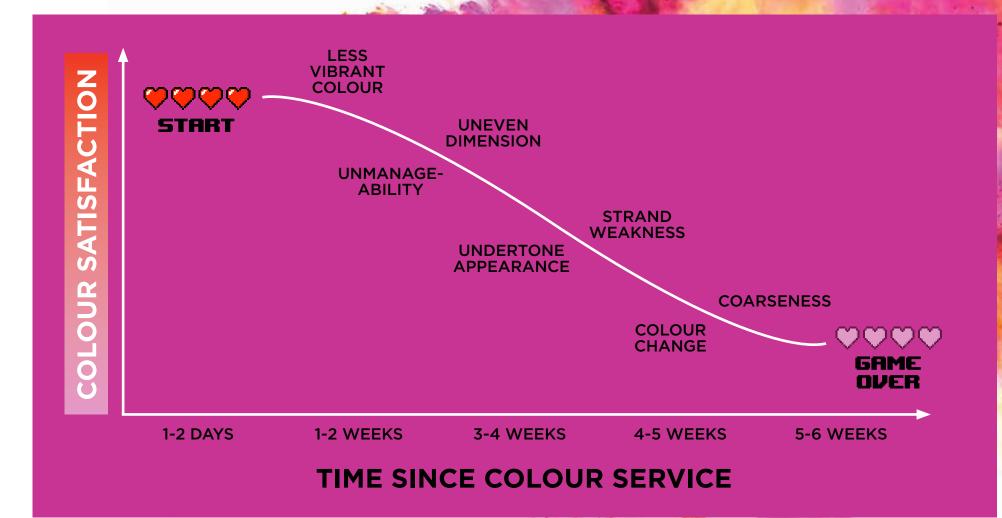

## HOWEVER, YOUR CLIENTS CAN QUICKLY FALL OUT OF LOVE with their vivid colour

# new totalresults™ **KEEP ME VIVID**

The ultimate haircare technology to keep your colour vibrant, healthy and unique longer than ever before.

Celebrate you and you hair every day, FROM DAY 1 TO DAY 65.

# KEEP ME VIVID colour vibrant FOR UP TO 65 DAYS\*