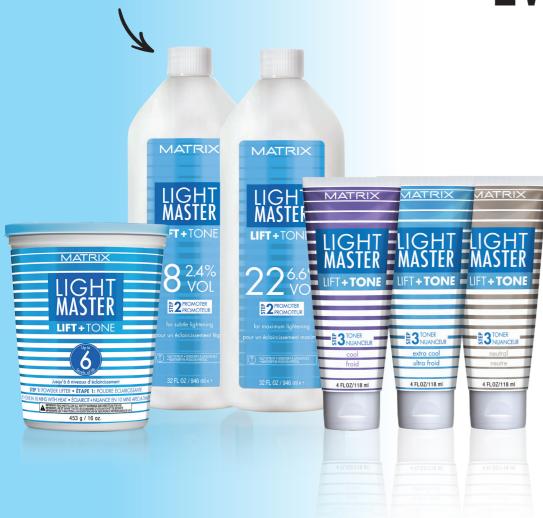

### **A LIGHTENER FOR EVERY LEVEL OF LIFT!**

|                    | LEVEL 6                                                              | LEVEL 8                                                                                                                                                                        |                                       |
|--------------------|----------------------------------------------------------------------|--------------------------------------------------------------------------------------------------------------------------------------------------------------------------------|---------------------------------------|
|                    |                                                                      |                                                                                                                                                                                |                                       |
|                    | Highlights in a hurry?                                               | A salon must have!                                                                                                                                                             | Break t                               |
| MAIN BENEFIT       | Lifts and tones at the same time<br>= time saving techniques         | Versatile texture = versatile services                                                                                                                                         | Pro<br>th                             |
| PERFECT FOR        | Achieving highlights in just 10 minutes!                             | All lightening techniques including balayage, ombre, and monochromatic application                                                                                             | All ligh<br>added                     |
| PROMOTER/DEVELOPER | Use as a system with Lift+Tone promoters                             | Matrix cream developers (10vol, 20vol, 30vol, 40vol)                                                                                                                           | Matrix cream                          |
| MIXING RATIO       | 2 parts powder, 2 parts developer,<br>1 part dedicated toner (2:2:1) | Off scalp: 1 part powder, 1 part developer (1:1)<br>or 1 part powder, 2 parts developer (1:2)<br>On scalp: 1 part powder, 2 parts developer (1:2)<br>Use with 10 vol or 20 vol | Off scalp:<br>or 1 par<br>On scalp: 1 |
| DEVELOPMENT TIME   | 10 mins with heat / 50 mins without heat                             | Up to 50 minutes                                                                                                                                                               |                                       |