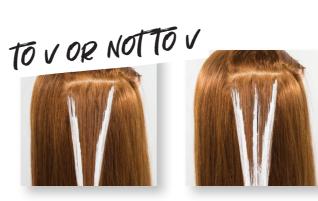

Fine micro weaves - more blend Thick macro weaves - more dimension

V sections - more depth W sections - more lightness