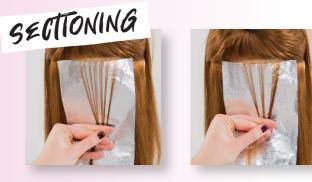

Fine micro weaves - more blend Thick macro weaves - more dimension

V sections - more depth W sections - more lightness