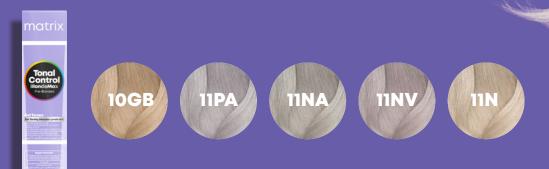

### **Tonal Control**

Our Most Predictable Acidic Gel Toners For Ultimate Post-Lightening Control.

- ✓ No Lift For Multi-Dimensional Results
- ✓ Long Lasting Results For 8 Weeks or 24 Washes
- $\checkmark$  Real Time Visible Oxidation
- ✓ Vegan Formula\*\*

Now with 5 **NEW** high-level toning shades, Take Your Blonde Game To The Max! Our pre-bonded concentrate provides instant fiber protection and up to 2x shinier hair\*