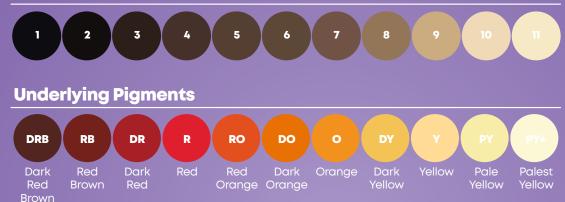

### Hair Colour Colour with confidence

- Pre-Bonded\* formulas to protect the inner hair structure colour after colour.
- Pre-Blended with both background and reflect to control warmth on every colour, base and underlying pigment.
- Pre-Paired Our permanent and tone-on-tone oxidative dyes are perfectly matched so you can achieve seamless, root-to-tip colour.