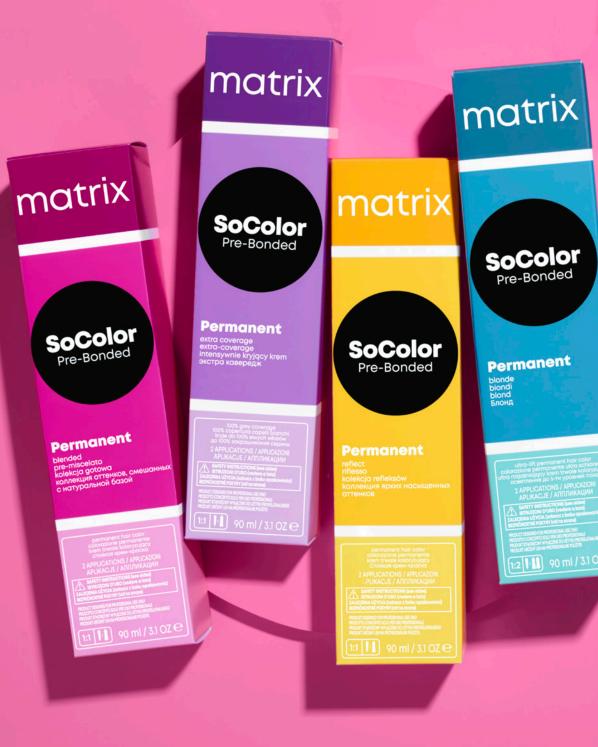

### Hair Colour Colour with confidence

- Pre-Bonded\* formulas to protect the inner hair structure colour after colour.
- Pre-Blended with both background and reflect to control warmth on every colour, base and underlying pigment.
- Pre-Paired Our permanent and tone-on-tone oxidative dyes are perfectly matched so you can achieve seamless, root-to-tip colour.

#### SoColor

Boost your colour game with intense nourishment + pre-bonded protection.

> 90ml tubes for 0-5 levels of lift for epic multi-tonal colour.

### SoColor

Our Pre-Bonded Permanent Colour that protects the inner hair structure and provides 1-5 levels of lift.

- ✓ Pre-Bonded for Instant Fiber Protection
- Pre-Blended
- ✓ Pre-Paired
- ✓ Up To 100% Grey Coverage
- ✓ Signature 90ml Tube
- ✓ Vegan Formula<sup>\*</sup>