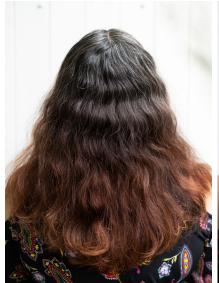

# FILLERPLEX(EBR) & CURLY HAIR

Fills the porosity of the hair structure making it less porous absorbs less water and less reactive to humidity. Gives frizz reduction and the longer you use the less frizz you'll get.

Without FillerPlex(EBR)

With FillerPlex(EBR)