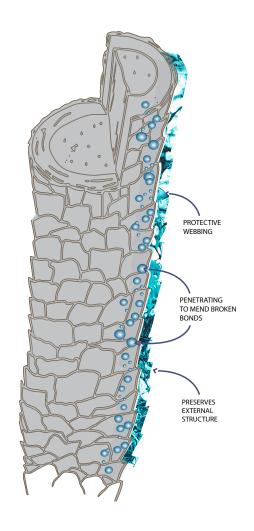

# WHAT IS FILLERPLEX(EBR) & HOW DOES IT WORK?

FillerPlex(EBR) is a single step Enzymatic Bond Reconstructor (EBR) with dual process action. A plex treatment working from the OUTSIDE to INSIDE by surrounding the hair fibres with a protective webbing structure to mend broken bonds during a chemical service.

FillerPlex(EBR) penetrates and reconstructs the bond fibres from the outside in, providing elasticity and strength, even after just ONE application.
FillerPlex(EBR) protects and preserves, keeping the internal structure healthy and resulting in longer lasting colour.