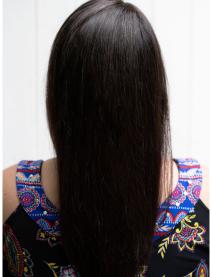

# FILLERPLEX(EBR) & CURLY HAIR

Fills the porosity of the hair structure making it less porous absorbs less water and less reactive to humidity. Gives frizz reduction and the longer you use the less frizz you'll get.

Without FillerPlex(EBR)

With FillerPlex(EBR)