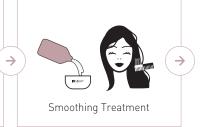

## **Smoothing System**

Cleanse hair with the **Pre-treatment Shampoo**, then rinse. Dry hair, until 50 to 70% of water is removed. Apply the **Dermal protector** on nape, face contour and neck. Shake the **Smoothing Treatment** before use, pour it into a plastic bowl and apply it over the entire head, lock by lock, with the help of a wide-tooth comb. Do not apply on scalp, but leave 0.5 cm from the root. Leave on for about 30 minutes, remove any excess product with a towel, then dry hair with a hair dryer, without rinsing. Straighten each lock (max thickness 0.5 cm) with the ceramic hair straightener at 170 - 210 degrees, at least 7/10 times per strand, starting from the nape. Rinse thoroughly and apply a small amount of **Smoothing Mask**, leaving it in place for 2/3 minutes. Rinse, dry and finish your styling with the hair straightener. The mask can also be used at home to maintain straightened hair, with 5/10 minute applications.