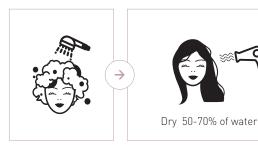

## **Smoothing System**

Cleanse hair with the **Pre-treatment Shampoo**, then rinse. Dry hair, until 50 to 70% of water is removed. Apply the **Dermal protector** on nape, face contour and neck. Shake the **Smoothing Treatment** before use, pour it into a plastic bowl and apply it over the entire head, lock by lock, with the help of a wide-tooth comb. Do not apply on scalp, but leave 0.5 cm from the root. Leave on for about 30 minutes, remove any excess product with a towel, then dry hair with a hair dryer, without rinsing. Straighten each lock (max thickness 0.5 cm) with the ceramic hair straightener at 170 - 210 degrees, at least 7/10 times per strand, starting from the nape. Rinse thoroughly and apply a small amount of **Smoothing Mask**, leaving it in place for 2/3 minutes. Rinse, dry and finish your styling with the hair straightener. The mask can also be used at home to maintain straightened hair, with 5/10 minute applications.