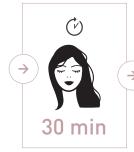

## **Smoothing System**

Cleanse hair with the **Pre-treatment Shampoo**, then rinse. Dry hair, until 50 to 70% of water is removed. Apply the **Dermal protector** on nape, face contour and neck. Shake the **Smoothing Treatment** before use, pour it into a plastic bowl and apply it over the entire head, lock by lock, with the help of a wide-tooth comb. Do not apply on scalp, but leave 0.5 cm from the root. Leave on for about 30 minutes, remove any excess product with a towel, then dry hair with a hair dryer, without rinsing. Straighten each lock (max thickness 0.5 cm) with the ceramic hair straightener at 170 - 210 degrees, at least 7/10 times per strand, starting from the nape. Rinse thoroughly and apply a small amount of **Smoothing Mask**, leaving it in place for 2/3 minutes. Rinse, dry and finish your styling with the hair straightener. The mask can also be used at home to maintain straightened hair, with 5/10 minute applications.