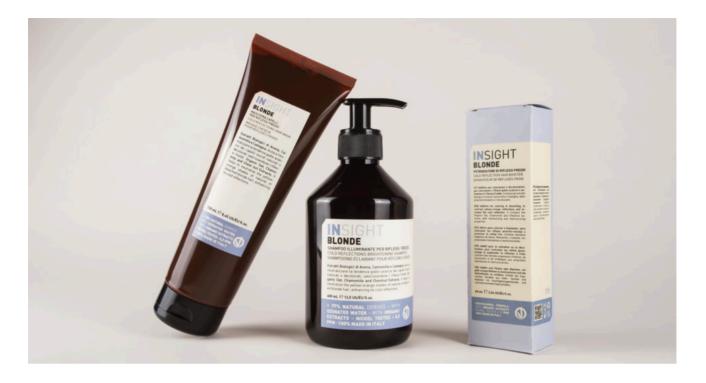

#### COLD REFLECTIONS BRIGHTENING SHAMPOO

Helps to neutralise any yellow/orange hues; enhancing cool reflections.

#### COLD REFLECTIONS HAIR MASK

For use post Brightening Shampoo or even in combination with another Insight shampoo. This product helps to neutralise unwanted yellow/orange hues typical of natural or bleached blonde hair.

code IBL178 size 250 ml code IBL179 size 500 ml