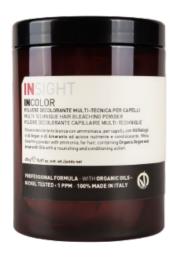

#### MULTI-TECHNICAL HAIR BLEACHING POWDER

With INSIGHT we have always guaranteed the purity of our formulas but also the effectiveness and professional performance of our technical products. We have therefore added a new tool to our pre-lightning range.

The multi-technical bleaching powder is a white powder that includes ammonia and it is suitable for all bleaching techniques, in particular freehand, maintaining the hair's natural shine and fullness.

We recommend progressive visual monitoring. Never use under a heat source.

code INC181 size 450 gr