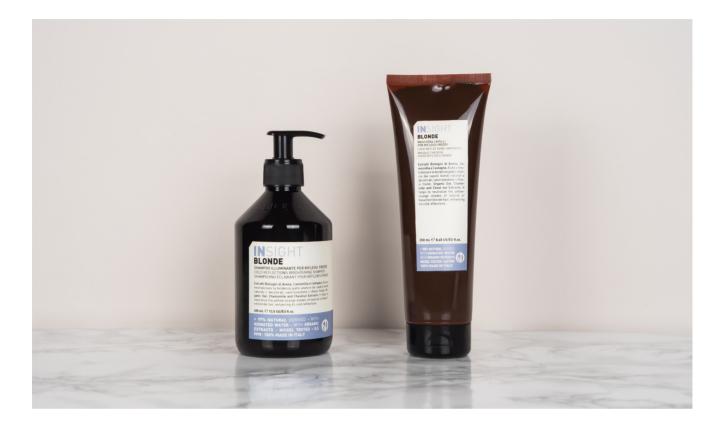

#### COLD REFLECTIONS BRIGHTENING SHAMPOO

Helps to neutralise any yellow/orange hues; enhancing cool reflections.

#### COLD REFLECTIONS HAIR MASK

For use post Brightening Shampoo or even in combination with another Insight shampoo. This product helps to neutralise unwanted yellow/orange hues typical of natural or bleached blonde hair.

code IBL178 size 250 ml code IBL179 size 500 ml